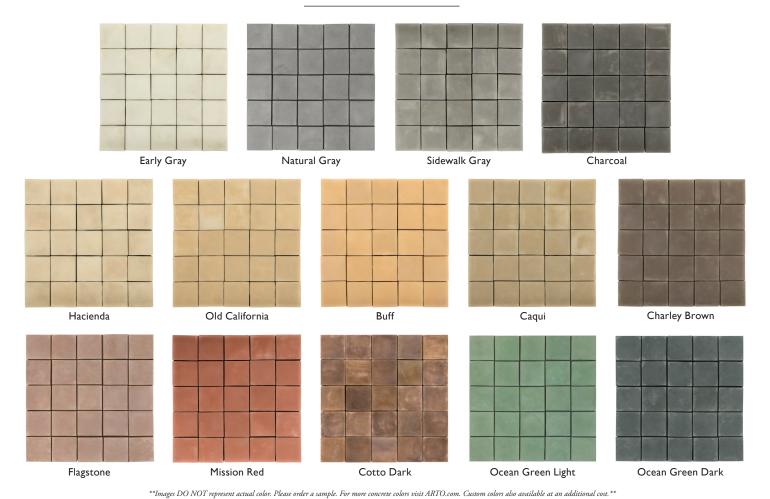

## **CONCRETE COLORS**

ARTO's M3LD series concrete products are handcrafted from durable, fiber-reinforced concrete and are suitable for indoor and outdoor walls and freeze/thaw conditions.

**MORE ONLINE** 