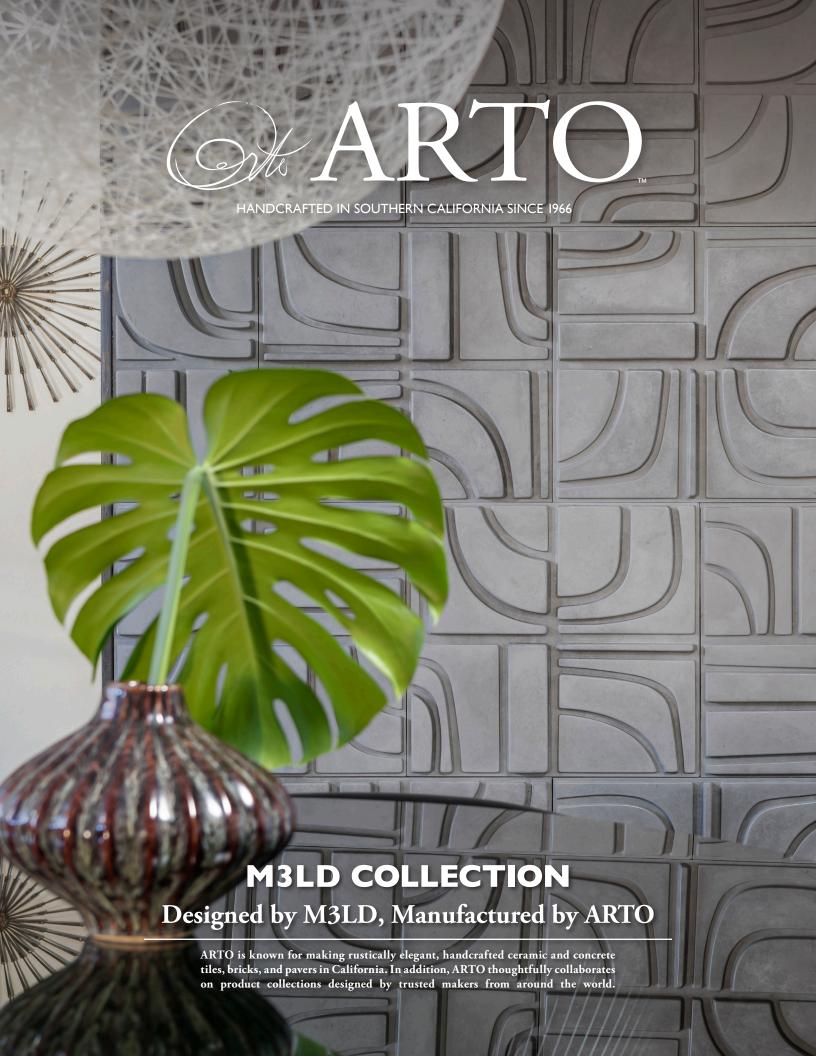

## **M3LD COLLECTION**

M3LD (pronounced "Meld") is an interior and product design group based in Salt Lake City specializing in Brutalist-inspired residential and commercial spaces. The M3LD team partnered with ARTO to handcraft their ceramic and concrete tile designs that can be hung alone or as a set, randomized, or in a pattern. The M3LD ceramic tiles are glazed in matte gray, then patterns are hand silk-screened with gloss black for a unique contrast. The M3LD concrete tiles are cast to provide relief patterns ranging from I/2" to I" in depth that give a bold dimension to the product. The M3LD Collection by ARTO includes five 20" square designs shown below.