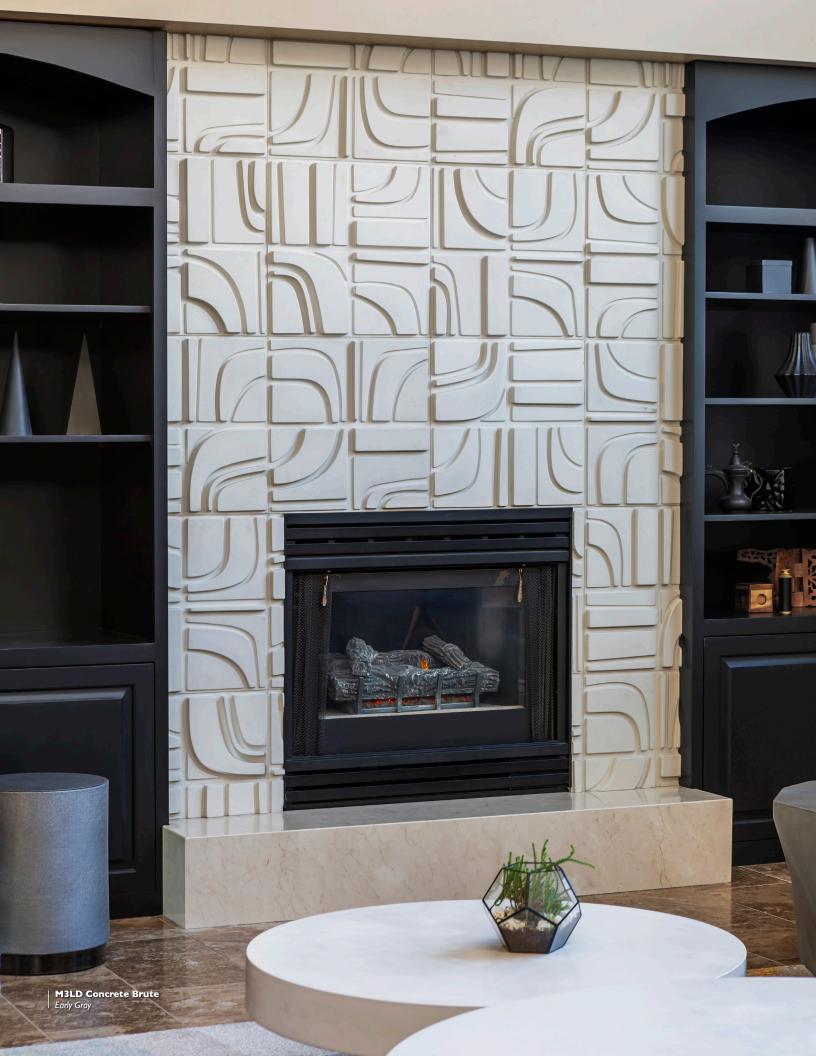

## **M3LD COLLECTION**

M3LD (pronounced "Meld") is an interior and product design group based in Salt Lake City specializing in Brutalist-inspired residential and commercial spaces. The M3LD team partnered with ARTO to handcraft their ceramic and concrete tile designs that can be hung alone or as a set, randomized, or in a pattern. The M3LD ceramic tiles are glazed in matte gray, then patterns are hand silk-screened with gloss black for a unique contrast. The M3LD concrete tiles are cast to provide relief patterns ranging from I/2" to I" in depth that give a bold dimension to the product. The M3LD Collection by ARTO includes five 20" square designs shown below.

Concrete Brute Style A

Concrete Brute Style B

Concrete Bruin

| M3LD Collection | Nominal Size | Coverage<br>pc/SQ FT | Weight<br>(lb)/SQ FT | Weight<br>(lb) / Piece | Pieces<br>Per Crate |
|-----------------|--------------|----------------------|----------------------|------------------------|---------------------|
| Brute Style A   | 20" x 20"    | 0.375                | 8.63                 | 23                     | 42                  |
| Brute Style B   | 20" x 20"    | 0.375                | 8.63                 | 23                     | 42                  |
| Bruin           | 20" x 20"    | 0.375                | 8.63                 | 20                     | 46                  |