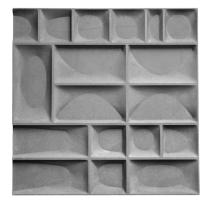

## **M3LD COLLECTION**

M3LD (pronounced "Meld") is an interior and product design group based in Salt Lake City specializing in Brutalist-inspired residential and commercial spaces. The M3LD team partnered with ARTO to handcraft their ceramic and concrete tile designs that can be hung alone or as a set, randomized, or in a pattern. The M3LD ceramic tiles are glazed in matte gray, then patterns are hand silk-screened with gloss black for a unique contrast. The M3LD concrete tiles are cast to provide relief patterns ranging from I/2" to I" in depth that give a bold dimension to the product. The M3LD Collection by ARTO includes five 20" square designs shown below.

Concrete Brute Style A

Concrete Brute Style B

Concrete Bruin

| M3LD Collection | Nominal Size | Coverage<br>pc/SQ FT | Weight<br>(lb)/SQ FT | Weight<br>(lb) / Piece | Pieces<br>Per Crate |
|-----------------|--------------|----------------------|----------------------|------------------------|---------------------|
| Brute Style A   | 20" x 20"    | 0.375                | 8.63                 | 23                     | 42                  |
| Brute Style B   | 20" x 20"    | 0.375                | 8.63                 | 23                     | 42                  |
| Bruin           | 20" x 20"    | 0.375                | 8.63                 | 20                     | 46                  |