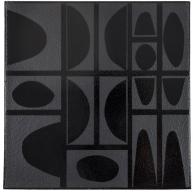

## **M3LD COLLECTION**

M3LD (pronounced "Meld") is an interior and product design group based in Salt Lake City specializing in Brutalist-inspired residential and commercial spaces. The M3LD team partnered with ARTO to handcraft their ceramic and concrete tile designs that can be hung alone or as a set, randomized, or in a pattern. The M3LD ceramic tiles are glazed in matte gray, then patterns are hand silk-screened with gloss black for a unique contrast. The M3LD concrete tiles are cast to provide relief patterns ranging from I/2" to I" in depth that give a bold dimension to the product. The M3LD Collection by ARTO includes five 20" square designs shown below.

Ceramic Brute

| M3LD Ceramic Collection | Nominal Size | Coverage<br>pc/SQ FT | Weight<br>(lb)/SQ FT | Weight<br>(lb) / Piece | Pieces<br>Per Box | Boxes<br>Per Pallet |
|-------------------------|--------------|----------------------|----------------------|------------------------|-------------------|---------------------|
| Brute                   | 12" x 12"    | 1                    | 4.1                  | 4.1                    | 14                | 30                  |
| Bruin                   | 12" x 12"    | 1                    | 4.1                  | 4.1                    | 14                | 30                  |