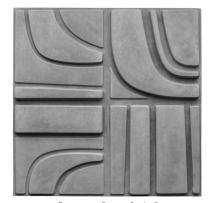

## **M3LD COLLECTION**

M3LD (pronounced "Meld") is an interior and product design group based in Salt Lake City specializing in Brutalist-inspired residential and commercial spaces. The M3LD team partnered with ARTO to handcraft their ceramic and concrete tile designs that can be hung alone or as a set, randomized, or in a pattern. The M3LD ceramic tiles are glazed in matte gray, then patterns are hand silk-screened with gloss black for a unique contrast. The M3LD concrete tiles are cast to provide relief patterns ranging from I/2" to I" in depth that give a bold dimension to the product. The M3LD Collection by ARTO includes five 20" square designs shown below.

Concrete Brute Style A

Concrete Brute Style B

Concrete Bruin

| M3LD Collection | Nominal Size | Coverage<br>pc/SQ FT | Weight<br>(lb)/SQ FT | Weight<br>(lb) / Piece | Pieces<br>Per Crate |
|-----------------|--------------|----------------------|----------------------|------------------------|---------------------|
| Brute Style A   | 20" x 20"    | 0.375                | 8.63                 | 23                     | 42                  |
| Brute Style B   | 20" x 20"    | 0.375                | 8.63                 | 23                     | 42                  |
| Bruin           | 20" x 20"    | 0.375                | 8.63                 | 20                     | 46                  |