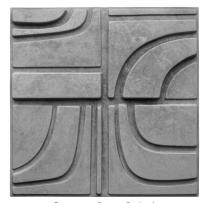

## **M3LD COLLECTION**

M3LD (pronounced "Meld") is an interior and product design group based in Salt Lake City specializing in Brutalist-inspired residential and commercial spaces. The M3LD team partnered with ARTO to handcraft their ceramic and concrete tile designs that can be hung alone or as a set, randomized, or in a pattern. The M3LD ceramic tiles are glazed in matte gray, then patterns are hand silk-screened with gloss black for a unique contrast. The M3LD concrete tiles are cast to provide relief patterns ranging from I/2" to I" in depth that give a bold dimension to the product. The M3LD Collection by ARTO includes five 20" square designs shown below.

Concrete Brute Style A

Concrete Brute Style B

Concrete Bruin

| M3LD Collection | Nominal Size | Coverage<br>pc/SQ FT | Weight<br>(lb)/SQ FT | Weight<br>(lb) / Piece | Pieces<br>Per Crate |
|-----------------|--------------|----------------------|----------------------|------------------------|---------------------|
| Brute Style A   | 20" x 20"    | 0.375                | 8.63                 | 23                     | 42                  |
| Brute Style B   | 20" x 20"    | 0.375                | 8.63                 | 23                     | 42                  |
| Bruin           | 20" x 20"    | 0.375                | 8.63                 | 20                     | 46                  |