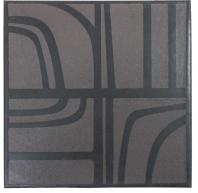

## **M3LD COLLECTION**

M3LD (pronounced "Meld") is an interior and product design group based in Salt Lake City specializing in Brutalist-inspired residential and commercial spaces. The M3LD team partnered with ARTO to handcraft their ceramic and concrete tile designs that can be hung alone or as a set, randomized, or in a pattern. The M3LD ceramic tiles are glazed in matte gray, then patterns are hand silk-screened with gloss black for a unique contrast. The M3LD concrete tiles are cast to provide relief patterns ranging from I/2" to I" in depth that give a bold dimension to the product. The M3LD Collection by ARTO includes five 20" square designs shown below.

Concrete Brute Style A

Concrete Brute Style B

Concrete Bruin

| M3LD Collection | Nominal Size | Coverage<br>pc/SQ FT | Weight<br>(lb)/SQ FT | Weight<br>(lb) / Piece | Pieces<br>Per Crate |
|-----------------|--------------|----------------------|----------------------|------------------------|---------------------|
| Brute Style A   | 20" x 20"    | 0.375                | 8.63                 | 23                     | 42                  |
| Brute Style B   | 20" x 20"    | 0.375                | 8.63                 | 23                     | 42                  |
| Bruin           | 20" x 20"    | 0.375                | 8.63                 | 20                     | 46                  |