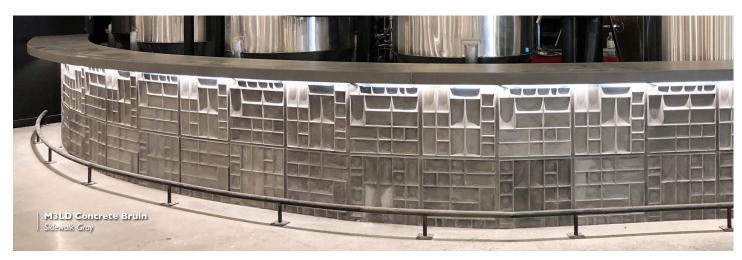

Concrete Brute Style A

Concrete Brute Style B

Concrete Bruin

| M3LD Collection | Nominal Size | Coverage<br>pc/SQ FT | Weight<br>(lb)/SQ FT | Weight<br>(lb) / Piece | Pieces<br>Per Crate |
|-----------------|--------------|----------------------|----------------------|------------------------|---------------------|
| Brute Style A   | 20" x 20"    | 0.375                | 8.63                 | 23                     | 42                  |
| Brute Style B   | 20" x 20"    | 0.375                | 8.63                 | 23                     | 42                  |
| Bruin           | 20" x 20"    | 0.375                | 8.63                 | 20                     | 46                  |